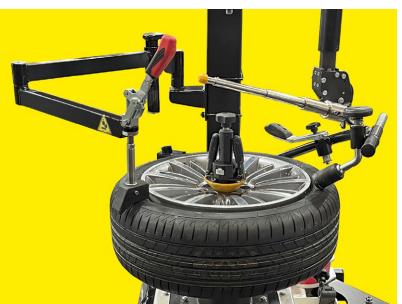

Today for Runflat- and Low Profile
Tyres Leverless dismounting tools
are common practice. Typically here
the tyre bead is lifted over the edge
of the rim with a steel finger.
The revolutionary YSYmount
is using a manual telescopic arm for that:
Without using any big force the operator
gets a feeling whether the tyre is deep
enough in the drop centre. Pneumatic
systems don't give any feedback to reliably
avoid damages at the tyre or rim.

#### **SCOPE OF DELIVERY**

Electric bead breaker with movement of the blade on the dot

Centrepost clamping table with variable speed

Helparms with the manual controlled Leverless System TELESENSE