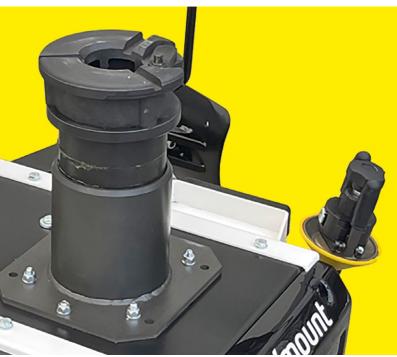

### **Without any Pneumatics**

25% less energy 100% maintenance-free: no oiler, no water separator

Electric Bead Breaker (PATENT)

Centrepost clamping with variable speed

Leverless Tool with Telesense (PATENT applied)

The electric bead breaker is doing its job on the dot, so to avoid damages at the tyre or rim. No injuries of the wrist.

The centrepost clamping system facilitates the fixing of the wheel at the centre hole of the rim. There is not any contact with the outer edge of the rim. No danger to scratch costly alloy rims.