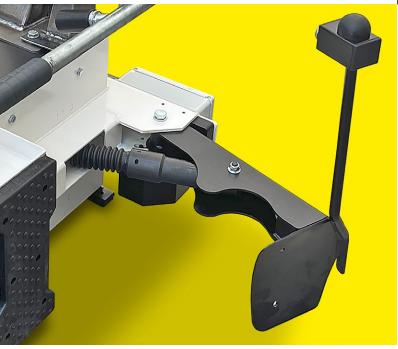

### **Without any Pneumatics**

25% less energy 100% maintenance-free: no oiler, no water separator

Electric Bead Breaker (PATENT)

Centrepost clamping with variable speed

Leverless Tool with Telesense (PATENT applied)

The electric bead breaker is doing its job on the dot, so to avoid damages at the tyre or rim. No injuries of the wrist.

The centrepost clamping system facilitates the fixing of the wheel at the centre hole of the rim. There is not any contact with the outer edge of the rim. No danger to scratch costly alloy rims.