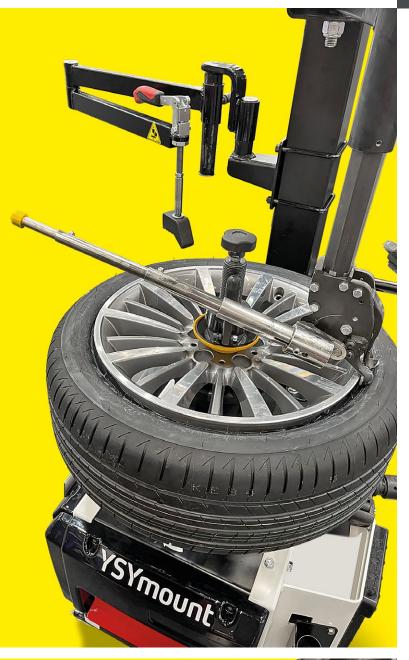

# YSYmount

The very first tyre changer for Runflat- and Low Profile Tyres without any pneumatics

The electric bead breaker is doing its job on the dot, so to avoid damages at the tyre or rim. No injuries of the wrist.

The centrepost clamping system facilitates the fixing of the wheel at the centre hole of the rim. There is not any contact with the outer edge of the rim. No danger to scratch costly alloy rims.

Today for Runflat- and Low Profile
Tyres Leverless dismounting tools
are common practice. Typically here
the tyre bead is lifted over the edge
of the rim with a steel finger.
The revolutionary YSYmount
is using a manual telescopic arm for that:
Without using any big force the operator
gets a feeling whether the tyre is deep
enough in the drop centre. Pneumatic
systems don't give any feedback to reliably
avoid damages at the tyre or rim.